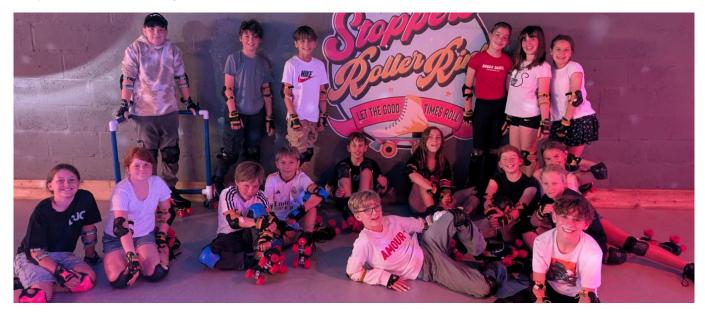

### Year Six Roller Skating

After an amazing week of focus and effort during SATs, year 6 enjoyed a well-deserved treat as they went roller-skating.