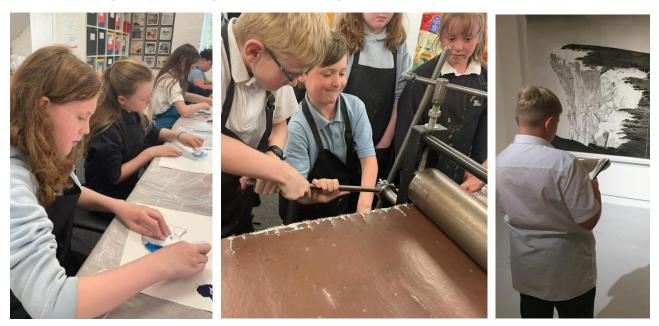

### Year Five Burton Art Gallery

Year 5 thoroughly enjoyed their trip to the Burton Art Gallery! They took part in a print making workshop in which they created some beautiful dove prints as part of our Peace topic. They also spent time in the gallery admiring the climate change exhibition.