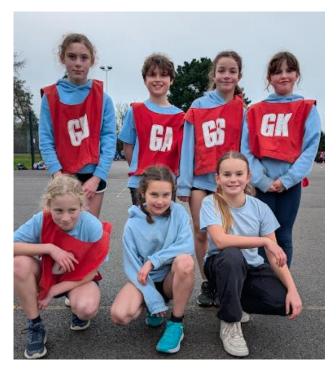

# Barnstaple Primary Schools Netball Competition

The children took part in a tournament at Park School this week. They demonstrated wonderful teamwork and excellent sportsmanship throughout the tournament. One of the teams achieved a top 10 finish whilst the other team were narrowly defeated in the final, securing their place in the regional final in the process.