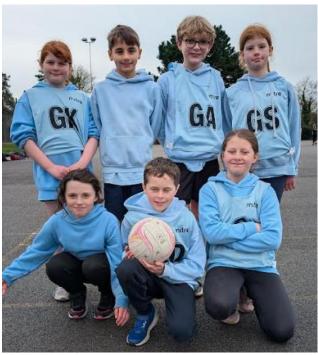

# Barnstaple Primary Schools Netball Competition

The children took part in a tournament at Park School this week. They demonstrated wonderful teamwork and excellent sportsmanship throughout the tournament. One of the teams achieved a top 10 finish whilst the other team were narrowly defeated in the final, securing their place in the regional final in the process.