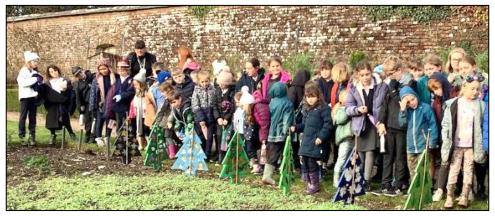

#### Whole School, Arlington Court Christmas Tree Trail

The whole school visited Arlington Court to see the beautiful trees that the children had collaboratively painted in their classes. The children were very proud to see their work on display and enjoyed a wintry walk around the grounds.