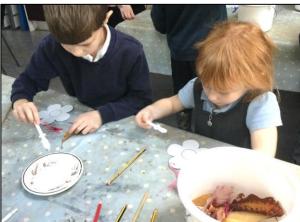

#### Reception, Years One, Two, Three and Four, RHS Garden Rosemoor, Plants Workshop

The children had a great time at Rosemoor. They learned about how plants germinate and what they need to grow and had fun planting pea seeds or strawberry plants. They enjoyed exploring the woodland play area and gathering leaves and petals to create their own natural resource collage.