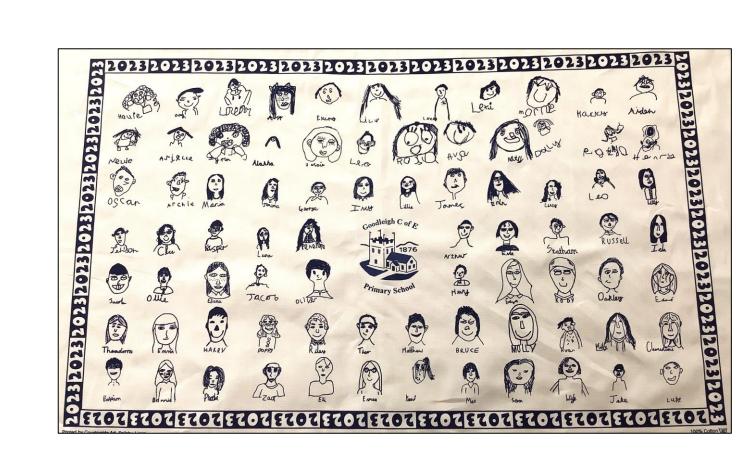

#### 2023 School Tea Towel

Every child has drawn a self-portrait and we have had a tea towel printed. If you would like to purchase a tea towel one is £3.00 or four for £10.00. Please complete an order form and return to the school office, please make cheques payable to Devon County Council and enclose cash in a sealed marked envelope. In the first instance only a maximum of 4 tea towels will be available to purchase per family. The proceeds from the sale of the tea towels will go towards the school Christmas cakes and the costumes and props for the school plays. The drawings were sent on the  $30^{\text{th}}$  October so unfortunately anyone who joined the school after this date is not featured on the tea towel.