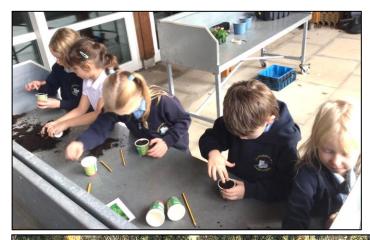

#### Reception, Years One, Two, Three and Four, RHS Garden Rosemoor, Plants Workshop

The children had a great time at Rosemoor. They learned about how plants germinate and what they need to grow and had fun planting pea seeds or strawberry plants. They enjoyed exploring the woodland play area and gathering leaves and petals to create their own natural resource collage.