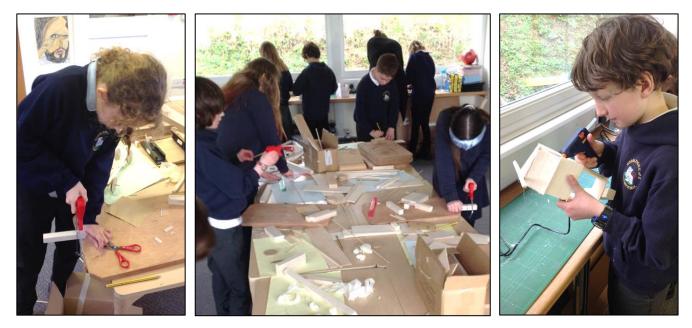

# Year Five and Six, Space Vehicles

The children have enjoyed using a range of tools to make their space vehicles. We look forward to seeing their finished products.