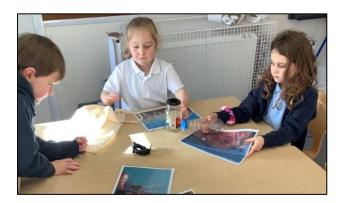

## Recycling Workshops

The children learned about which materials can be recycled and what they are made into.

Thursday 1st December, EYFS and Year One, Phonics Workshop for Parents and Carers

Miss Claydon will be holding a phonics workshop in Class Two for parents and carers of children in EYFS and Year One from 3.45 pm until 4.30 pm on Thursday  $1^{st}$  December. The workshop will provide information and guidance about phonics and will offer you the opportunity to ask any questions.