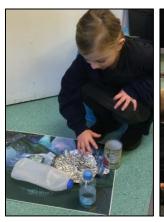

## Recycling Workshops

The children learned about which materials can be recycled and what they are made into.

Thursday 1st December, EYFS and Year One, Phonics Workshop for Parents and Carers

Miss Claydon will be holding a phonics workshop in Class Two for parents and carers of children in EYFS and Year One from 3.45 pm until 4.30 pm on Thursday  $1^{st}$  December. The workshop will provide information and guidance about phonics and will offer you the opportunity to ask any questions.