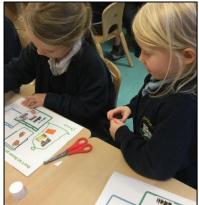

## Recycling Workshops

The children learned about which materials can be recycled and what they are made into.

Thursday 1st December, EYFS and Year One, Phonics Workshop for Parents and Carers

Miss Claydon will be holding a phonics workshop in Class Two for parents and carers of children in EYFS and Year One from 3.45 pm until 4.30 pm on Thursday  $1^{st}$  December. The workshop will provide information and guidance about phonics and will offer you the opportunity to ask any questions.