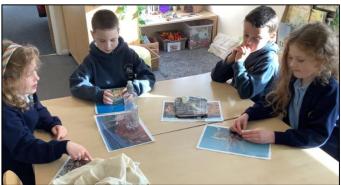

## Recycling Workshops

The children learned about which materials can be recycled and what they are made into.

Thursday 1st December, EYFS and Year One, Phonics Workshop for Parents and Carers

Miss Claydon will be holding a phonics workshop in Class Two for parents and carers of children in EYFS and Year One from 3.45 pm until 4.30 pm on Thursday  $1^{st}$  December. The workshop will provide information and guidance about phonics and will offer you the opportunity to ask any questions.