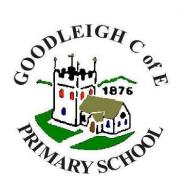

## Recycling Workshops

The children learned about which materials can be recycled and what they are made into.

Thursday 1st December, EYFS and Year One, Phonics Workshop for Parents and Carers

Miss Claydon will be holding a phonics workshop in Class Two for parents and carers of children in EYFS and Year One from 3.45 pm until 4.30 pm on Thursday  $1^{st}$  December. The workshop will provide information and guidance about phonics and will offer you the opportunity to ask any questions.