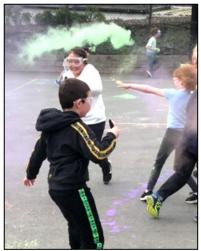

#### Classes Three and Four, Holi

The children enjoyed learning about the Hindu festival Holi, also known as the festival of colours.