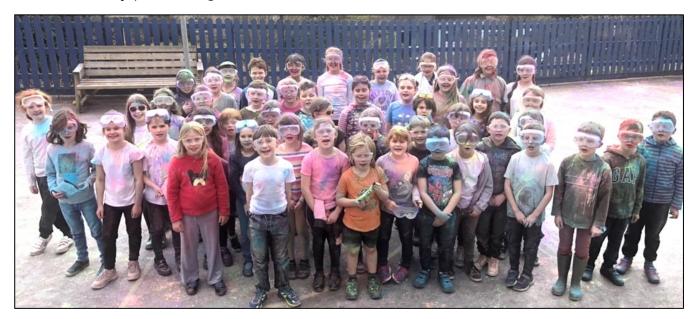

#### Classes Three and Four, Holi

The children enjoyed learning about the Hindu festival Holi, also known as the festival of colours.