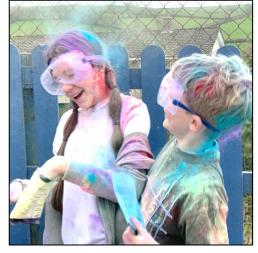

#### Classes Three and Four, Holi

The children enjoyed learning about the Hindu festival Holi, also known as the festival of colours.